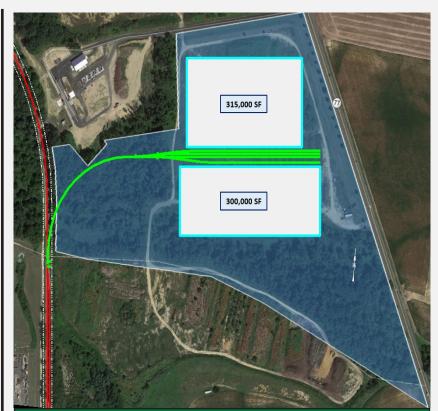

## **Property Details**

A privately owned 48-acre greenfield site zoned industrial/agribusiness in Upper Deerfield Township's Redevelopment Area. The property is eligible for municipal tax abatements on new construction.

# **Rail Highlights**

The Winchester and Western rail line is a **Dual Served** rail service that connects to both the CSX and Norfolk Southern national rail lines.

2,260 ft
Rail Frontage 105
1 200 Car Capacity

**1,200** Carloads Annually

Upper Deerfield Redevelopment Area

**Incentives/Zones** 

48 Acres

**Redevelopment Area** 

**Municipal Tax Abatement** 